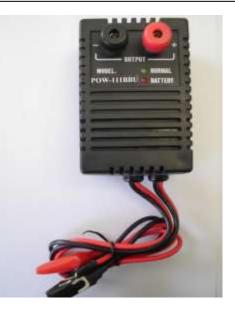

## Battery Back-Up Exchange Box

Nova Code: POW-111BBU

- The unit is connected in-line between the load and PSU
- During a power failure the Exchange Box directs the DC power from the Battery to the load
- Maximum continuous load draw of 25A (Output)
- Designed for high sites

## **Features**

Easy to hook up connection Box with Cables and Connectors for Battery and PSU

LED indicator showing Battery Power of PSU or Primary Power

Suitable for wide range of 12V DC Systems

Screw on DC Output Terminals