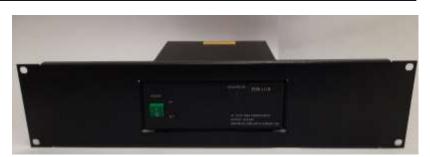

## 30A Rack Mount Switch Mode Power Supply

## Nova code - POW 111

- 13.8V DC
- 2U 19" Rack Mount
- Battery back-up charging Circuit

| Specifications                  | POW-111                                                                                                |
|---------------------------------|--------------------------------------------------------------------------------------------------------|
| Input Voltage                   | 230V AC 5% 50Hz                                                                                        |
| Rated Output Voltage            | 13.8V DC                                                                                               |
| Rated Output Current            | 26.5A 30A peak (no Battery)                                                                            |
| Ripple + noise (peak – peak)    | 50mV P-P                                                                                               |
| Load Regulated                  | 50mV                                                                                                   |
| Line Regulated                  | 50mV                                                                                                   |
| Efficiency                      | 78%                                                                                                    |
| Dynamic power factor correction | >0.95                                                                                                  |
| Cooling method                  | Variable speed thermally control fan (1/2 to full speed)                                               |
| Protection devices              | Overload, over temperature, short circuit protection Output over voltage protection                    |
| Indicators                      | DC Output                                                                                              |
| Dimensions                      | Main Case 180 x 55 x 180mm (W x H x D)                                                                 |
| Casing                          | 2U 19" Rack Mount, powder coated galvanized steel casing<br>Anodized aluminium front panel and handles |
| Weight                          | 2.3 kg                                                                                                 |

| Features                          |                                      |
|-----------------------------------|--------------------------------------|
| Battery Back-up                   | Charging Circuit – allows up to 3.5A |
| Input Power                       | Fuse protected                       |
| Power Factor Protection           | >0.95                                |
| Auto Switch over on Mains failure |                                      |