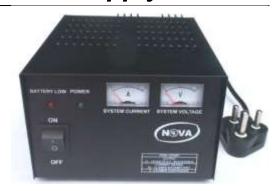

## **Dual Meter Base Station Power Supply**

Nova Code: POW-107BBT

- 13.8Volt DC Base Station Power Supply
- Variable DC output 11 15V
- AMP & Volt Meters (Analogue)
- **NRCS** Certificate
- SABS IEC 60 950 approved

| Features                          |                                                                 |
|-----------------------------------|-----------------------------------------------------------------|
| Internal Battery back-up facility | 7Ah (No Battery included)                                       |
| Short-circuit                     | Protection (with automatic reset function)                      |
| Input power                       | Fuse protected                                                  |
| Voltage regulation                | Fully regulated                                                 |
| Over voltage                      | Protection on output                                            |
| Power LED                         | Indicates Mains Power on                                        |
| Battery low LED                   | Battery ± 10.5 DC                                               |
| Battery discharge                 | Protected against deep discharge and Battery damage             |
| Thermal cut out                   | Self-restoring                                                  |
| Two sets of output terminals      | 1 Set for load                                                  |
|                                   | 1 Set for: Connect to external battery (connect internal leads) |
|                                   | Or use to connect an optional internal Speaker                  |
| On/off switch                     | UPS style double pole switch                                    |
| Compact size                      | 235 x 110mm x 170mm (W x H x L)                                 |
| Transformer type                  | Toroidal                                                        |