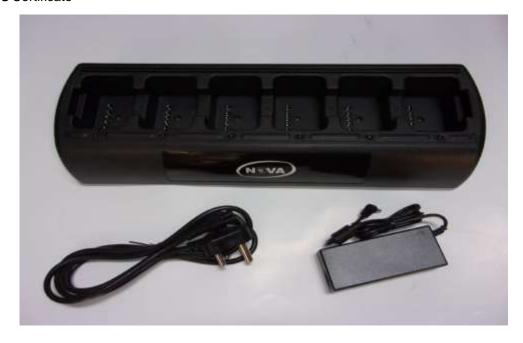

## 6 Way Charger - Tri-Chemistry

Nova Code: BAT-750B

- Rapid Rate Intelligent Charger
- NRCS Certificate

- Charges Li-ION Li-Polymer NiMH NiCD (can charge up to 6 variants at once)
- · Battery failure diagnostics:-
  - Over current error during pre-charge
  - o Battery capacity level low on pre-charge
  - o Overheat sensing on Li-ION chemistry
  - Open circuit
  - Under charging level voltage problem
- LED indication for 80%. Additional LED indication for 100%

Spare Adaptor 220V AC NOVA Code: BAT-750M

- Input 110 220V
- Output 15V 4.8A

Specification subject to change without notice. Issue 1

Tel: +27 11 719 0000 Fax: +27 11 444-2288 Web site: <u>www.webb.co.za</u>